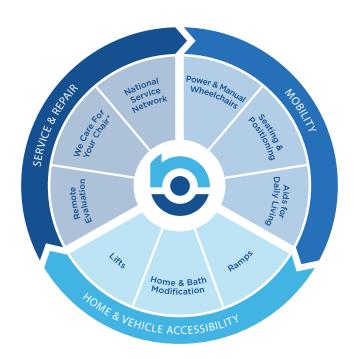

# **NSM360** COMPLETE MOBILITY SOLUTIONS

MOBILITY

ACCESSIBILITY

**SERVICE** 

Whether the mobility needs are simple, complex, or somewhere in-between, National Seating & Mobility (NSM) is focused on providing our clients with 360-degree Complete Mobility Solutions. The solution may be customizing a power wheelchair, helping ensure independence and safety in the home, or servicing equipment to keep our clients moving. No matter the mobility solution, at NSM, our goal always is to help our clients move through life.

NSM provides a comprehensive offering of custom seating and mobility products and services – all designed to meet the therapeutic needs of our clients as prescribed by their clinical team.

Power Wheelchairs Customer Seating & Positioning Service, Maintenance & Repair Manual Wheelchairs Aids for Daily Living

Our accessibility professionals are trained and certified to recommend and install:

Patient Lifts
Platform Lifts
Door Openers

Stair Lifts
Scooter & Wheelchair Ramps
Lift Chair Recliners

Bath Safety Solutions Mobility Scooters