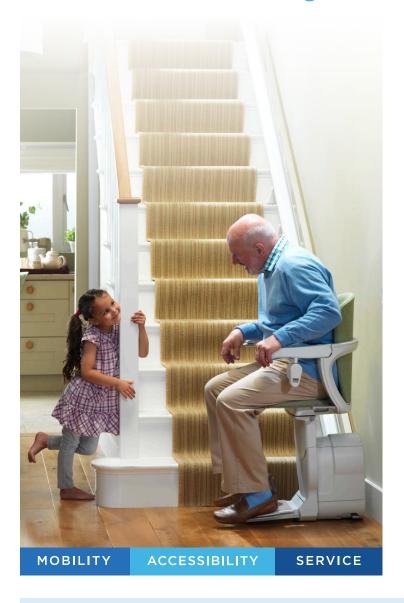

### SPECIALIZED PATIENT LIFTS

In-home lifts allow you to more easily accomplish day-to-day tasks like transferring from bed to a mobility device especially where space is limited, so you can move around your home more freely without worrying about risking injury. From freestanding to mounted lifts, portable units to slings, NSM lifts can help you live independently every day.