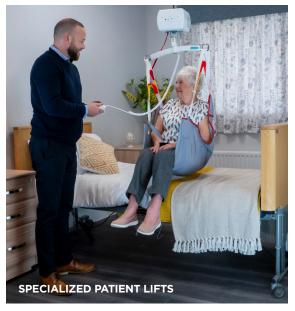

#### **PLATFORM LIFTS**

Wheelchair users don't have to sacrifice fully enjoying their home, even if a stair lift isn't ideal for their needs. Platform lifts allow

users to simply access upper levels of their homes without having to transfer from their wheelchairs, providing a safe, economical and space-effective solution to a wide variety of access challenges.