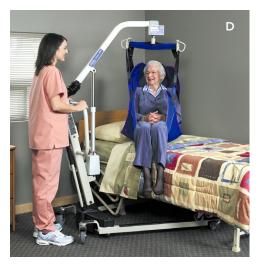

anual rotation

### H. Outsider Light, low-profile hitch-mounted scooter lift

I. Lifter
Simple operation,
efficient storage,
easily installed





## **In-Home Lifts**

In-home lifts allow you to more easily accomplish day-to-day tasks like transferring from bed to a mobility device especially where space is limited, so you can move around your home more freely without worrying about risking injury. From freestanding to mounted lifts, portable units to slings, NSM lifts can help you live independently every day.

### A. Prism Portable Ceiling Lift

Affordable, light, compact design compatible with existing track systems

### B. Molift Raiser

Compact, portable platform for caregiver-assisted standing

### C. Molift Smart 150

Portable, lightweight, easily maneuvered in narrow spaces



















### D. Floor Lift

Portable, self-contained alternative to ceiling lift

### E. Orbit Patient Lift

Articulating arm and pivoting stanchion, ideal in tight spaces

### F. FST300

Most affordable freestanding track system, assembled in minutes

### G. Post Tier System

Three customizable freestanding options

### H. Patient Sling

Versatile application, design varies depending on usage

#### I. Pressure Fit Lift

Innovative style of lift that does not require permanent installation

### J. Sequoia

Easily assembled freestanding track system, adjustable frame



## **Other Aids**

No matter the accessibility need, NSM has a product that can help. You deserve to feel safe and live confidently regardless of any mobility challenges that may arise.



## BATH SAFETY

We know day-to