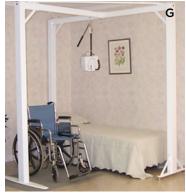

## **In-Home Lifts**

In-home lifts allow you to more easily accomplish day-to-day tasks like transferring from bed to a mobility device especially where space is limited, so you can move around your home more freely without worrying about risking injury. From freestanding to mounted lifts, portable units to slings, NSM lifts can help you live independently every day.

### J. Sequoia

Easily assembled freestanding track system, adjustable frame