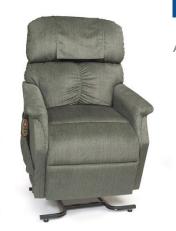

### LIFT CHAIRS

Enjoy the comfort of your recliner without worrying about your safety getting in and out of the chair. NSM offers a variety of quality, stylish lift chair recliners with wired or wireless controls that allow you to relax in confidence.

### A. Comforter Series

Five size options, lumbar support, "grip rite" arm design and simple, two-button control