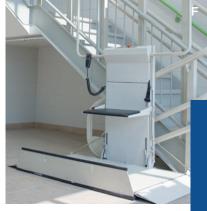

## WHEELCHAIR PLATFORM LIFTS

Wheelchair users don't have to sacrifice fully enjoying their home, even if a stairlift isn't ideal for their needs. Platform lifts allow users to simply access upper levels of their homes without having to transfer from their wheelchairs, providing a safe, economical and space-effective solution to a wide variety of access challenges.

### C. Sierra IL500

Inclined for indoor or outdoor stairs, hand-held control