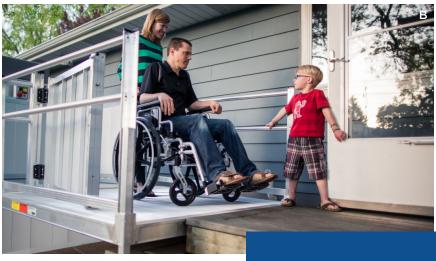

# Ramps

Even the smallest ramp can make a huge difference when it comes to accessing every room in your home — or while on the go. Whether you're looking for a full-size ramp for front door access or a small entry ramp for a threshold, we've got plenty of options to help you live freely.

### A. Single Fold Portable Suitcase Ramp

Hinged ramp folds in half to be carried like a suitcase

### B. Steel

Durability at lower price; openmesh surface allows snow, ice and water to drain

### C. Aluminium

Premier line; open-mesh surface allows snow, ice and water to drain

### D. Wooden Ramp

Maximum affordability, structural integrity and safety

### E. Bifold Portable Suitcase Ramp

Hinged ramp separates and folds for easy transport

### F. Trifold Portable

For access over steps, vehicles and raised landings