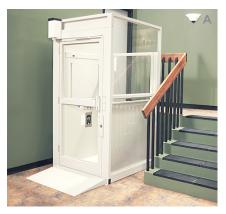

## WHEELCHAIR PLATFORM LIFTS

Wheelchair users don't have to sacrifice fully enjoying their home, even if a stairlift isn't ideal for their needs. Platform lifts allow users to simply access upper levels of their homes without having to transfer from their wheelchairs, providing a safe, economical and space-effective solution to a wide variety of access challenges.

### A. Bruno Enclosed Lift

Self-contained; lightweight; ideal for stages, porches or short distances

### **B.** Passport Vertical Enclosed

Durable aluminum, lightest residential vertical platform lift