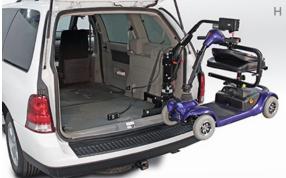

heir front doors. Vehicle lifts allow mobility device users to fully experience life the way they want by empowering them to go wherever the road may be calling them. No matter the vehicle, NSM offers powerful lifts ranging from economical to high-tech options to suit each person's needs.



### A. Chariot

Exterior lift for sedans stays in-line with your vehicle

### B. Big Lifter

Economical, lifts device into vehicle automatically but requires manual rotation/guiding











### C. Joey

Designed for minivans and full-sized vans

### D. Curb Sider

Compact; lifts, rotates and stows device in vehicle automatically

### E. Hybrid

Most compact hybrid lift; ideal for minivans, SUVs and smaller crossovers

### F. Back Saver

Versatile hitch-mounted lift for manual folding wheelchairs





# **G. Space Saver**Designed for smaller vehicle trunks, requires manual rotation

### H. Outsider Light, low-profile hitch-mounted scooter lift

I. Lifter
Simple operation,
efficient storage,
easily installed





## **In-Home Lifts**

In-home lifts allow you to more easily accomplish day-to-day tasks like transferring from bed to a mobility device especially where space is limited, so you can move around your home more freely without worrying about risking injury. From freestanding to mounted lifts, portable units to slings, NSM lifts can help you live independently every day.

### A. Prism Portable Ceiling Lift

Affordable, light, compact design compatible with existing track systems

### B. Molift Raiser

Compact, portable platform for caregiver-assisted standing

### C. Molift Smart