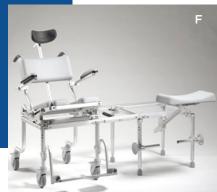

### F. Nuprodx Sliding Bathtub

Commode chair and tub access slider system (6000 models include in-home mobility chair)