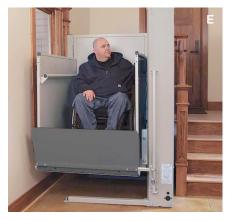

## WHEELCHAIR PLATFORM LIFTS

Wheelchair users don't have to sacrifice fully enjoying their home, even if a stairlift isn't ideal for their needs. Platform lifts allow users to simply access upper levels of their homes without having to transfer from their wheelchairs, providing a safe, economical and space-effective solution to a wide variety of access challenges.

### E. Residential Vertical Platform

Customizable, simple to operate, variety of residential uses