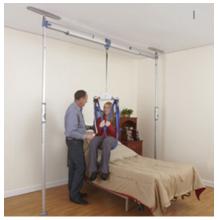

### A. Prism Portable Ceiling Lift

Affordable, light, compact design compatible with existing track systems