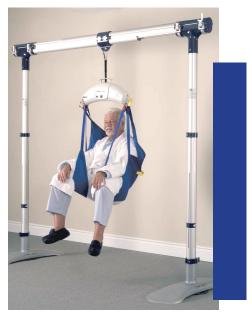

## **In-Home Lifts**

In-home lifts allow you to more easily accomplish day-to-day tasks like transferring from bed to a mobility device especially where space is limited, so you can move around your home more freely without worrying about risking injury. From freestanding to mounted lifts, portable units to slings, NSM lifts can help you live independently every day.

### H. Patient Sling

Versatile application, design varies depending on usage