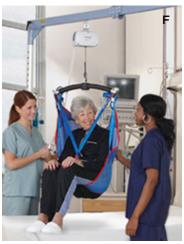

l rotation

### H. Outsider Light, low-profile hitch-mounted scooter lift

I. Lifter
Simple operation,
efficient storage,
easily installed





## **In-Home Lifts**

In-home lifts allow you to more easily accomplish day-to-day tasks like transferring from bed to a mobility device especially where space is limited, so you can move around your home more freely without worrying about risking injury. From freestanding to mounted lifts, portable units to slings, NSM lifts can help you live independently every day.

### A. Prism Portable Ceiling Lift

Affordable, light, compact design compatible with existing track systems

### B. Molift Raiser

Compact, portable platform for caregiver-assisted standing

### C. Molift Smart 150

Portable, lightweight, easily maneuvered in narrow spaces



















### D. Floor Lift

Portable, self-contained alternative to ceiling lift

### E. Orbit Patient Lift

Articulating arm and pivoting stanchion, ideal in tight spaces

### F. FST300

Most affordable freestanding track system, assembled in minutes

### G. Post Tier System

Three customizable freestanding options

### H. Patient Sling

Versatile application, design varies depending on usage

#### I. Pressure Fit Lift

Innovative style of lift that does not require permanent installation

### J. Sequoia

Easily assembled freestanding track system, adjustable frame



## **Other Aids**

No matter the accessibility need, NSM has a product that can help. You deserve to feel safe and live confidently regardless of any mobility challenges that may arise.



## BATH SAFETY

We know day-to-day