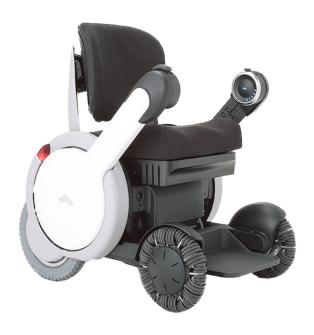

### WHILL Power Wheelchair

The latest model of this low-profile, intelligent personal electronic vehicle brings a new level of freedom to wheelchair users of all ages, giving them access to more areas than ever before. The WHILL's omni wheel allows it to turn on a dime, even outdoors, and its adjustable arms glide out of the way for easy transfers. Its modern, sleek design eliminates unnecessary bulk, and its corresponding iPhone app adds another layer of convenience and function for any user.