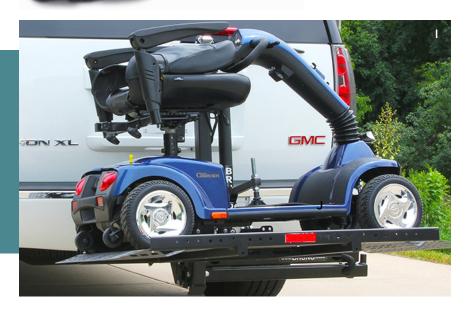

### H. Outsider Light, low-profile hitch-mounted scooter lift

I. Lifter
Simple operation,
efficient storage,
easily installed