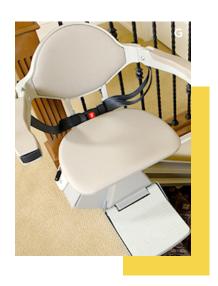

down your stairs with ease. From value to luxury options, each of our indoor and outdoor stairlifts are compact, ergonomically designed and made to last.









### A. Scalamobil

Lightweight, portable alternative to lifts

### **B. Bruno Elite Outdoor Straight**Same exceptional performance for

Same exceptional performance for exterior use

### C. Bruno Outdoor Elite Curved

Custom-made to fit any outdoor stairs

### D. Simplicity

Offers lower price without sacrificing quality

### E. Bruno Elite Indoor Curved

Seamlessly integrates with curved staircases

### F. Bruno Elite Indoor Straight

Streamlined design, ultra-smooth ride, exceptional performance



### G. Elan Straight

Quintessential value straight stairlift

#### H. Pinnacle

Most compact straight stairlift, uses less power







# Ramps

Even the smallest ramp can make a huge difference when it comes to accessing every room in your home — or while on the go. Whether you're looking for a full-size ramp for front door access or a small entry ramp for a threshold, we've got plenty of options to help you live freely.



### A. Single Fold Portable Suitcase Ramp

Hinged ramp folds in half to be carried like a suitcase

### B. Steel

Durability at lower price; openmesh surface allows snow, ice and water to drain

### C. Aluminium

Premier line; open-mesh surface allows snow, ice and water to drain



### D. Wooden Ramp

Maximum affordability, structural integrity and safety

### E. Bifold Portable Suitcase Ramp

Hinged ramp separates and folds for easy transport

### F. Trifold Portable

For access over steps, veh