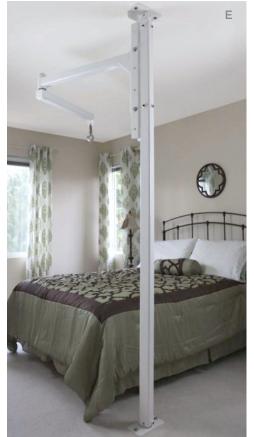

ual rotation

### H. Outsider Light, low-profile hitch-mounted scooter lift

I. Lifter
Simple operation,
efficient storage,
easily installed





## **In-Home Lifts**

In-home lifts allow you to more easily accomplish day-to-day tasks like transferring from bed to a mobility device especially where space is limited, so you can move around your home more freely without worrying about risking injury. From freestanding to mounted lifts, portable units to slings, NSM lifts can help you live independently every day.

### A. Prism Portable Ceiling Lift

Affordable, light, compact design compatible with existing track systems

### B. Molift Raiser

Compact, portable platform for caregiver-assisted standing

### C. Molift Smart 150

Portable, lightweight, easily maneuvered in narrow spaces



















### D. Floor Lift

Portable, self-contained alternative to ceiling lift

### E. Orbit Patient Lift

Articulating arm and pivoting stanchion, ideal in tight spaces

### F. FST300

Most affordable freestanding track system, assembled in minutes

### G. Post Tier System

Three customizable freestanding options

### H. Patient Sling

Versatile application, design varies depending on usage

#### I. Pressure Fit Lift

Innovative style of lift that does not require permanent installation

### J. Sequoia

Easily assembled freestanding track system, adjustable frame



## **Other Aids**

No matter the accessibility need, NSM has a product that can help. You deserve to feel safe and live confidently regardless of any mobility challenges that may arise.



## BATH SAFETY

We know day-to-d