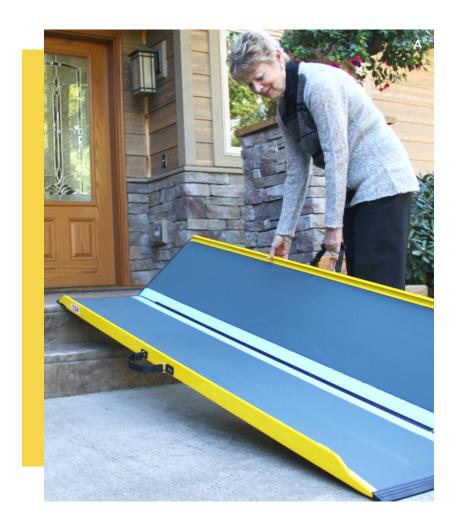

# Ramps

Even the smallest ramp can make a huge difference when it comes to accessing every room in your home — or while on the go. Whether you're looking for a full-size ramp for front door access or a small entry ramp for a threshold, we've got plenty of options to help you live freely.

### A. Single Fold Portable Suitcase Ramp

Hinged ramp folds in half to be carried like a suitcase