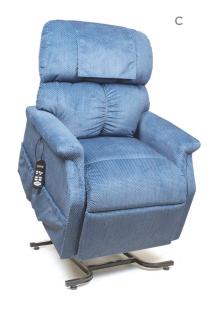

### LIFT CHAIRS

Enjoy the comfort of your recliner without worrying about your safety getting in and out of the chair. NSM offers a variety of quality, stylish lift chair recliners with wired or wireless controls that allow you to relax in confidence.

### C. MaxiComforter Lift

Six size options; features ultimate recline technology for spinal alignment, back pressure relief and improved circulation