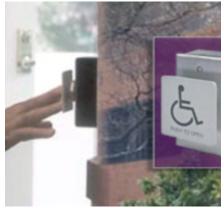

### **DOOR OPENERS**

Our professional-grade door openers are designed to unlatch a door, then open, pause and close it - all automatically. They can be operated with wheelchair-mounted remote controls, wall push pads and other specialty controls, making it easier than ever for you to live freely, wherever you may be.

### C. Control Wall Switch Activates with push-button or when unit senses it has been touched