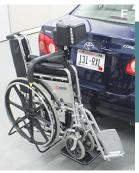

le threshold ramp, vertically adjustable legs

### I. Angled Entry Plate

Portable aluminum, for thresholds up to 2" high

### J. Modular Entry Ramp

Portable aluminum, for thresholds up to 6 1/4" high







## **Vehicle Lifts**

We believe mobility challenges shouldn't keep anyone from enjoying the world beyond their front doors. Vehicle lifts allow mobility device users to fully experience life the way they want by empowering them to go wherever the road may be calling them. No matter the vehicle, NSM offers powerful lifts ranging from economical to high-tech options to suit each person's needs.



### A. Chariot

Exterior lift for sedans stays in-line with your vehicle

### B. Big Lifter

Economical, lifts device into vehicle automatically but requires manual rotation/guiding











### C. Joey

Designed for minivans and full-sized vans

### D. Curb Sider

Compact; lifts, rotates and stows device in vehicle automatically

### E. Hybrid

Most compact hybrid lift; ideal for minivans, SUVs and smaller crossovers

### F. Back Saver

Versatile hitch-mounted lift for manual folding wheelchairs





# **G. Space Saver**Designed for smaller vehicle trunks, requires manual rotation

### H. Outsider Light, low-profile hitch-mounted scooter lift

I. Lifter
Simple operation,
efficient storage,
easily installed





## **In-Home Lifts**

In-home lifts allow you to more easily accomplish day-to-day tasks like transferring from bed to a mobility device especially where space is limited, so you can move around your home more freely without worrying about risking injury. From freest