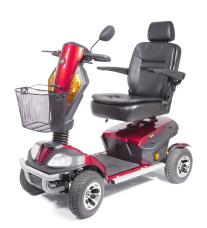

COOTERS

NSM's state-of-the-art mobility scooters allow users to experience life fully, no matter where it takes them. Whether it's a lightweight, high-tech model or an extradurable, rugged ride, these scooters will get riders where they need to go in style.

#### A. Buzzaround

Tight turn radius, all-day range, plentiful leg room

#### B. Lite Rider

Light, durable design; longest range in industry; stores upright

#### C. Companion

Delta tiller and LiquiCell-equipped seat for maximum comfort

#### D. Atto

Smartest high-performance scooter; USB port and deck storage

#### E. Rev 2.0

Durable, rugged, Comfort-Trac rear and front suspension

### F. Heavy Duty

Ideal for outdoor use; higher weight capacity

#### G. Zero Turn

High performance, exceptional maneuverability



В

Α



C







F





## POWER WHEELCHAIRS

### WHILL Power Wheelchair

The latest model of this low-profile, intelligent personal electronic vehicle brings a new level of freedom to wheelchair users of all ages, giving them access to more areas than ever before. The WHILL's omni wheel allows it to turn on a dime, even outdoors, and its adjustable arms glide out of the way for easy transfers. Its modern, sleek design eliminates unnecessary bulk, and its corresponding iPhone app adds another layer of convenience and function for any user.





## WHEELCHAIR PLATFORM LIFTS

Wheelchair users don't have to sacrifice fully enjoying their home, even if a stairlift isn't ideal for their needs. Platform lifts allow users to simply access upper levels of their homes without having to transfer from their wheelch