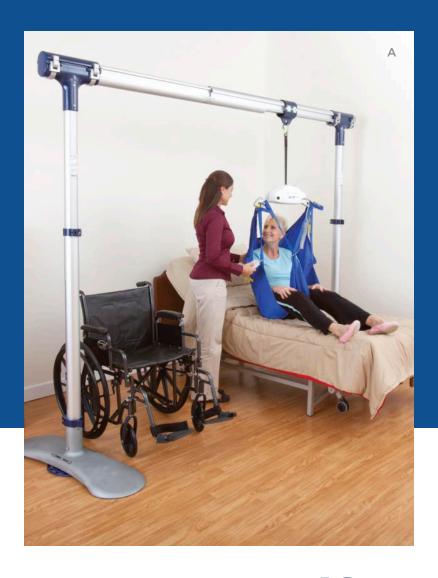

### A. Prism Portable Ceiling Lift

Affordable, light, compact design compatible with existing track systems