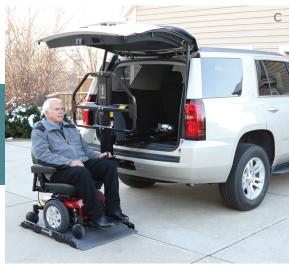

Portable threshold ramp, vertically adjustable legs

### I. Angled Entry Plate

Portable aluminum, for thresholds up to 2" high

### J. Modular Entry Ramp

Portable aluminum, for thresholds up to 6 1/4" high







## **Vehicle Lifts**

We believe mobility challenges shouldn't keep anyone from enjoying the world beyond their front doors. Vehicle lifts allow mobility device users to fully experience life the way they want by empowering them to go wherever the road may be calling them. No matter the vehicle, NSM offers powerful lifts ranging from economical to high-tech options to suit each person's needs.



### A. Chariot

Exterior lift for sedans stays in-line with your vehicle

### B. Big Lifter

Economical, lifts device into vehicle automatically but requires manual rotation/guiding











### C. Joey

Designed for minivans and full-sized vans

### D. Curb Sider

Compact; lifts, rotates and stows device in vehicle automatically

### E. Hybrid

Most compact hybrid lift; ideal for minivans, SUVs and smaller crossovers

### F. Back Saver

Versatile hitch-mounted lift for manual folding wheelchairs





# **G. Space Saver**Designed for smaller vehicle trunks, requires manual rotation

### H. Outsider Light, low-profile hitch-mounted scooter lift

I. Lifter
Simple operation,
efficient storage,
easily installed





## **In-Home Lifts**

In-home lifts allow you to more easily accomplish day-to-day tasks like transferring from bed to a mobility device especially where space is limited, so you can move around your home more freely without worrying about risking injury. From