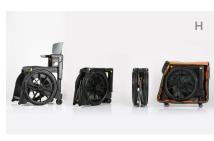

### F. Nuprodx Sliding Bathtub

Commode chair and tub access slider system (6000 models include in-home mobility chair)