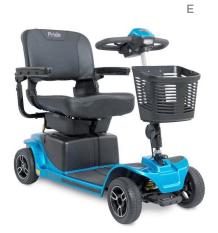

RS

NSM's state-of-the-art mobility scooters allow users to experience life fully, no matter where it takes them. Whether it's a lightweight, high-tech model or an extradurable, rugged ride, these scooters will get riders where they need to go in style.

#### A. Buzzaround

Tight turn radius, all-day range, plentiful leg room

#### B. Lite Rider

Light, durable design; longest range in industry; stores upright

#### C. Companion

Delta tiller and LiquiCell-equipped seat for maximum comfort

#### D. Atto

Smartest high-performance scooter; USB port and deck storage

#### E. Rev 2.0

Durable, rugged, Comfort-Trac rear and front suspension

### F. Heavy Duty

Ideal for outdoor use; higher weight capacity

#### G. Zero Turn

High performance, exceptional maneuverability



В

Α



C







F





## POWER WHEELCHAIRS

### WHILL Power Wheelchair

The latest model of this low-profile, intelligent personal electronic vehicle brings a new level of freedom to wheelchair users of all ages, giving them access to more areas than ever before. The WHILL's omni wheel allows it to turn on a dime, even outdoors, and its adjustable arms glide out of the way for easy transfers. Its modern, sleek design eliminates unnecessary bulk, and its corresponding iPhone app adds another layer of convenience and function for any user.





## WHEELCHAIR PLATFORM LIFTS

Wheelchair users don't have to sacrifice fully enjoying their home, even if a stairlift isn't ideal for their needs. Platform lifts allow users to simply access upper levels of their homes without having to transfer from their wheelchairs,