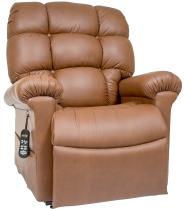

### LIFT CHAIRS

Enjoy the comfort of your recliner without worrying about your safety getting in and out of the chair. NSM offers a variety of quality, stylish lift chair recliners with wired or wireless controls that allow you to relax in confidence.

### B. MaxiComforter Cloud

All the features of the MaxiComforter Lift, available in leather