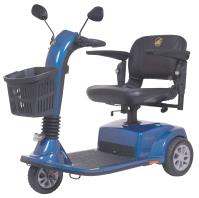

#### A. Buzzaround

Tight turn radius, all-day range, plentiful leg room

#### B. Lite Rider

Light, durable design; longest range in industry; stores upright

#### C. Companion

Delta tiller and LiquiCell-equipped seat for maximum comfort

#### D. Atto

Smartest high-performance scooter; USB port and deck storage

#### E. Rev 2.0

Durable, rugged, Comfort-Trac rear and front suspension

### F. Heavy Duty

Ideal for outdoor use; higher weight capacity

#### G. Zero Turn

High performance, exceptional maneuverability

В

Α

C

F