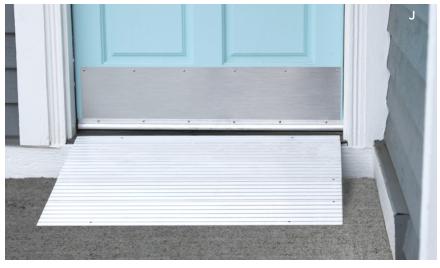

half to be carried like a suitcase

### B. Steel

Durability at lower price; openmesh surface allows snow, ice and water to drain

### C. Aluminium

Premier line; open-mesh surface allows snow, ice and water to drain



### D. Wooden Ramp

Maximum affordability, structural integrity and safety

### E. Bifold Portable Suitcase Ramp

Hinged ramp separates and folds for easy transport

### F. Trifold Portable

For access over steps, vehicles and raised landings











### G. Angled Entry Mat

Indoor or outdoor use, rubber can be trimmed or notched to fit

### H. Angled Entry Ramp

Portable threshold ramp, vertically adjustable legs

### I. Angled Entry Plate

Portable aluminum, for thresholds up to 2" high

### J. Modular Entry Ramp

Portable aluminum, for thresholds up to 6 1/4" high







## **Vehicle Lifts**

We believe mobility challenges shouldn't keep anyone from enjoying the world beyond their front doors. Vehicle lifts allow mobility device users to fully experience life the way they want by empowering them to go wherever the road may be calling them. No matter the vehicle, NSM offers powerful lifts ranging from economical to high-tech options to suit each person's needs.



### A. Chariot

Exterior lift for sedans stays in-line with your vehicle

### B. Big Lifter

Economical, lifts device into vehicle automatically but requires manual rotation/guiding











### C. Joey

Designed for minivans and full-sized vans

### D. Curb Sider

Compact; lifts, rotates and stows device in vehicle automatically

### E. Hybrid

Most compact hybrid lift; ideal for minivans,