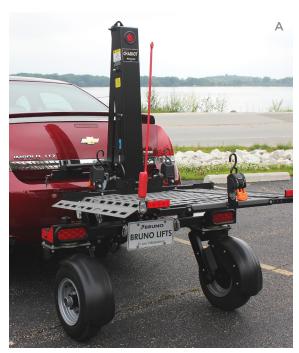

ortable

For access over steps, vehicles and raised landings











### G. Angled Entry Mat

Indoor or outdoor use, rubber can be trimmed or notched to fit

### H. Angled Entry Ramp

Portable threshold ramp, vertically adjustable legs

### I. Angled Entry Plate

Portable aluminum, for thresholds up to 2" high

### J. Modular Entry Ramp

Portable aluminum, for thresholds up to 6 1/4" high







## **Vehicle Lifts**

We believe mobility challenges shouldn't keep anyone from enjoying the world beyond their front doors. Vehicle lifts allow mobility device users to fully experience life the way they want by empowering them to go wherever the road may be calling them. No matter the vehicle, NSM offers powerful lifts ranging from economical to high-tech options to suit each person's needs.



### A. Chariot

Exterior lift for sedans stays in-line with your vehicle

### B. Big Lifter

Economical, lifts device into vehicle automatically but requires manual rotation/guiding











### C. Joey

Designed for minivans and full-sized vans

### D. Curb Sider

Compact; lifts, rotates and stows device in vehicle automatically

### E. Hybrid

Most compact hybrid lift; ideal for minivans, SUVs and smaller crossovers

### F. Back Saver

Versatile hitch-mounted lift for manual folding wheelchairs





# **G. Space Saver**Designed for smaller vehicle trunks, requires manual rotation

### H. Outsider Light, low-profile hitch-mounted scooter lift

I. Lifter
Simple operation,
efficient storage,
easily installed





## **In-Home Lifts**

In-home lifts allow you to more easily accomplish da