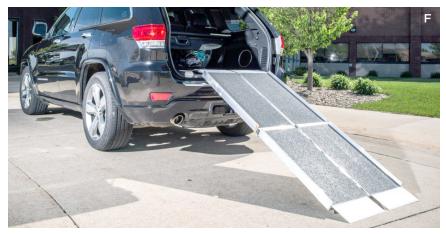

t ramp can make a huge difference when it comes to accessing every room in your home — or while on the go. Whether you're looking for a full-size ramp for front door access or a small entry ramp for a threshold, we've got plenty of options to help you live freely.



### A. Single Fold Portable Suitcase Ramp

Hinged ramp folds in half to be carried like a suitcase

### B. Steel

Durability at lower price; openmesh surface allows snow, ice and water to drain

### C. Aluminium

Premier line; open-mesh surface allows snow, ice and water to drain



### D. Wooden Ramp

Maximum affordability, structural integrity and safety

### E. Bifold Portable Suitcase Ramp

Hinged ramp separates and folds for easy transport

### F. Trifold Portable

For access over steps, vehicles and raised landings











### G. Angled Entry Mat

Indoor or outdoor use, rubber can be trimmed or notched to fit

### H. Angled Entry Ramp

Portable threshold ramp, vertically adjustable legs

### I. Angled Entry Plate

Portable aluminum, for thresholds up to 2" high

### J. Modular Entry Ramp

Portable aluminum, for thresholds up to 6 1/4" high







## **Vehicle Lifts**

We believe mobility challenges shouldn't keep anyone from enjoying the world beyond their front doors. Vehicle lifts allow mobility device users to fully experience life the way they want by empowering them to go wherever the road may be calling them. No matter the vehicle, NSM offers powerful lifts ranging from economical to high-tech options to suit each person's needs.



### A. Chariot

Exterior lift for sedans stays in-line with your