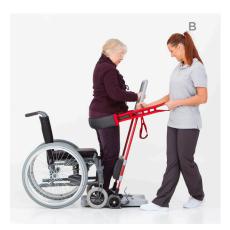

### B. Molift Raiser

Compact, portable platform for caregiver-assisted standing