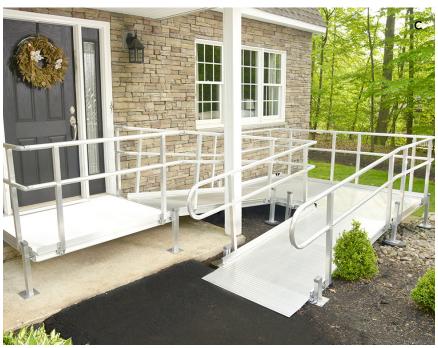

# Ramps

Even the smallest ramp can make a huge difference when it comes to accessing every room in your home — or while on the go. Whether you're looking for a full-size ramp for front door access or a small entry ramp for a threshold, we've got plenty of options to help you live freely.

### C. Aluminium

Premier line; open-mesh surface allows snow, ice and water to drain