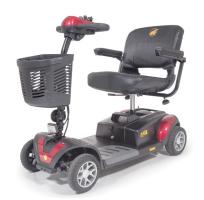

#### A. Buzzaround

Tight turn radius, all-day range, plentiful leg room

#### B. Lite Rider

Light, durable design; longest range in industry; stores upright

#### C. Companion

Delta tiller and LiquiCell-equipped seat for maximum comfort

#### D. Atto

Smartest high-performance scooter; USB port and deck storage

#### E. Rev 2.0

Durable, rugged, Comfort-Trac rear and front suspension

### F. Heavy Duty

Ideal for outdoor use; higher weight capacity

#### G. Zero Turn

High performance, exceptional maneuverability

В

Α

C

F