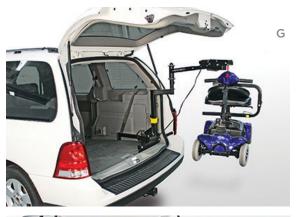

### E. Hybrid

Most compact hybrid lift; ideal for minivans, SUVs and smaller crossovers