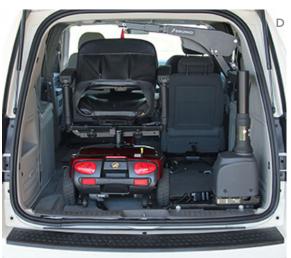

rtable threshold ramp, vertically adjustable legs

### I. Angled Entry Plate

Portable aluminum, for thresholds up to 2" high

### J. Modular Entry Ramp

Portable aluminum, for thresholds up to 6 1/4" high







## **Vehicle Lifts**

We believe mobility challenges shouldn't keep anyone from enjoying the world beyond their front doors. Vehicle lifts allow mobility device users to fully experience life the way they want by empowering them to go wherever the road may be calling them. No matter the vehicle, NSM offers powerful lifts ranging from economical to high-tech options to suit each person's needs.



### A. Chariot

Exterior lift for sedans stays in-line with your vehicle

### B. Big Lifter

Economical, lifts device into vehicle automatically but requires manual rotation/guiding











### C. Joey

Designed for minivans and full-sized vans

### D. Curb Sider

Compact; lifts, rotates and stows device in vehicle automatically

### E. Hybrid

Most compact hybrid lift; ideal for minivans, SUVs and smaller crossovers

### F. Back Saver

Versatile hitch-mounted lift for manual folding wheelchairs





# **G. Space Saver**Designed for smaller vehicle trunks, requires manual rotation

### H. Outsider Light, low-profile hitch-mounted scooter lift

I. Lifter
Simple operation,
efficient storage,
easily installed





## **In-Home Lifts**

In-home lifts allow you to more easily accomplish day-to-day tasks like transferring from bed to a mobility device especially where space is limited, so you can move around your home more freely without worrying about risking injury. From fr