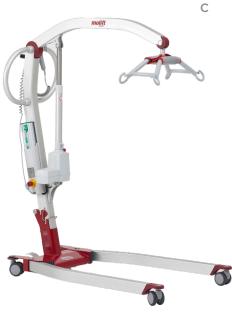

### A. Prism Portable Ceiling Lift

Affordable, light, compact design compatible with existing track systems