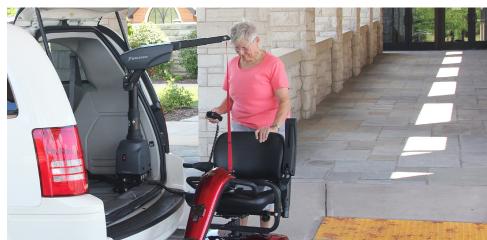

## **Vehicle Lifts**

We believe mobility challenges shouldn't keep anyone from enjoying the world beyond their front doors. Vehicle lifts allow mobility device users to fully experience life the way they want by empowering them to go wherever the road may be calling them. No matter the vehicle, NSM offers powerful lifts ranging from economical to high-tech options to suit each person's needs.

### A. Chariot

Exterior lift for sedans stays in-line with your vehicle

### B. Big Lifter

Economical, lifts device into vehicle automatically but requires manual rotation/guiding

### C. Joey

Designed for minivans and full-sized vans

### D. Curb Sider

Compact; lifts, rotates and stows device in vehicle automatically

### E. Hybrid

Most compact hybrid lift; ideal for minivans, SUVs and smaller crossovers

### F. Back Saver

Versatile hitch-mounted lift for manual folding wheelchairs

# **G. Space Saver**Designed for smaller vehicle trunks, requires manual rotation

### H. Outsider Light, low-profile hitch-mounted scooter lift

I. Lifter
Simple operation,
efficient storage,
easily installed