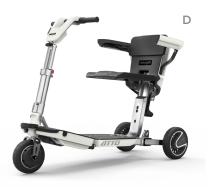

SCOOTERS

NSM's state-of-the-art mobility scooters allow users to experience life fully, no matter where it takes them. Whether it's a lightweight, high-tech model or an extradurable, rugged ride, these scooters will get riders where they need to go in style.

#### A. Buzzaround

Tight turn radius, all-day range, plentiful leg room

#### B. Lite Rider

Light, durable design; longest range in industry; stores upright

#### C. Companion

Delta tiller and LiquiCell-equipped seat for maximum comfort

#### D. Atto

Smartest high-performance scooter; USB port and deck storage

#### E. Rev 2.0

Durable, rugged, Comfort-Trac rear and front suspension

### F. Heavy Duty

Ideal for outdoor use; higher weight capacity

#### G. Zero Turn

High performance, exceptional maneuverability



В

Α



C







F





## POWER WHEELCHAIRS

### WHILL Power Wheelchair

The latest model of this low-profile, intelligent personal electronic vehicle brings a new level of freedom to wheelchair users of all ages, giving them access to more areas than ever before. The WHILL's omni wheel allows it to turn on a dime, even outdoors, and its adjustable arms glide out of the way for easy transfers. Its modern, sleek design eliminates unnecessary bulk, and its corresponding iPhone app adds another layer of convenience and function for any user.





## WHEELCHAIR PLATFORM LIFTS

Wheelchair users don't have to sacrifice fully enjoying their home, even if a stairlift isn't ideal for their needs. Platform lifts allow users to simply access upper levels of their homes without having to transfer from their wheel