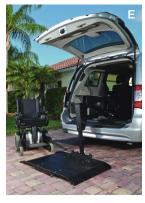

### E. Hybrid

Most compact hybrid lift; ideal for minivans, SUVs and smaller crossovers