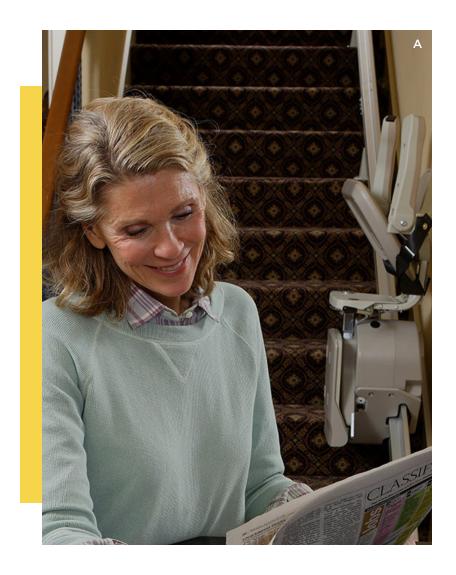

## **Stairlifts**

It's your home; you should be able to easily access and enjoy every room in it, including the upper level. NSM stairlifts can be fitted to any existing staircase so you can move up and down your stairs with ease. From value to luxury options, each of our indoor and outdoor stairlifts are compact, ergonomically designed and made to last.

### A. Scalamobil

Lightweight, portable alternative to lifts

### **B. Bruno Elite Outdoor Straight**Same exceptional performance for

Same exceptional performance for exterior use

### C. Bruno Outdoor Elite Curved

Custom-made to fit any outdoor stairs

### D. Simplicity

Offers lower price without sacrificing quality

### E. Bruno Elite Indoor Curved

Seamlessly integrates with curved staircases

### F. Bruno Elite Indoor Straight

Streamlined design, ultra-smooth ride, exceptional performance

### G. Elan Straight

Quintessential value straight stairlift

#### H. Pinnacle

Most compact straight stairlift, uses less power