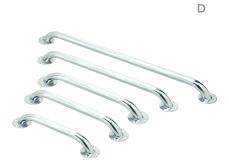

affordable freestanding track system, assembled in minutes

### G. Post Tier System

Three customizable freestanding options

### H. Patient Sling

Versatile application, design varies depending on usage

#### I. Pressure Fit Lift

Innovative style of lift that does not require permanent installation

### J. Sequoia

Easily assembled freestanding track system, adjustable frame



## **Other Aids**

No matter the accessibility need, NSM has a product that can help. You deserve to feel safe and live confidently regardless of any mobility challenges that may arise.



## BATH SAFETY

We know day-to-day tasks like bathing can become cumbersome with mobility challenges, but we believe it shouldn't have to be. Explore our solutions below to see how simple overcoming these barriers can be.







### A. Orca Bath Lift

Battery-powered; easy to use hand control

### B. Safeway Step

Economical walk-in tub and tub door

### C. Barrier-Free Shower

Eliminates curb or threshold of walk-in shower

#### D. Grab Bars

Professionally installed using strong and reliable fasteners

#### E. Tilt Incline Toilet Lift

Provides independence, comfort and safety

### F. Nuprodx Sliding Bathtub

Commode chair and tub access slider system (6000 models include in-home mobility chair)

### G. Nuprodx Shower Chair

Ergonomic design, elongated track to slide over tub or toilet

#### H. WheelAble Comode Chair

Folds to easily fit through narrow passageways









### **DOOR OPENERS**

Our professional-grade door openers are designed to unlatch a door, then open, pause and close it - all automatically