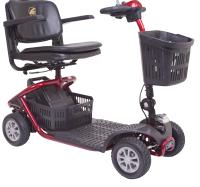

#### A. Buzzaround

Tight turn radius, all-day range, plentiful leg room

#### B. Lite Rider

Light, durable design; longest range in industry; stores upright

#### C. Companion

Delta tiller and LiquiCell-equipped seat for maximum comfort

#### D. Atto

Smartest high-performance scooter; USB port and deck storage

#### E. Rev 2.0

Durable, rugged, Comfort-Trac rear and front suspension

### F. Heavy Duty

Ideal for outdoor use; higher weight capacity

#### G. Zero Turn

High performance, exceptional maneuverability

В

Α

C

F