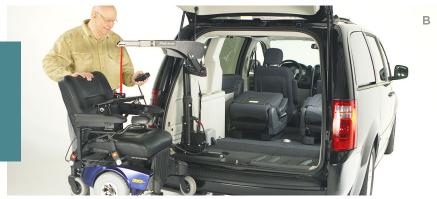

Portable threshold ramp, vertically adjustable legs

### I. Angled Entry Plate

Portable aluminum, for thresholds up to 2" high

### J. Modular Entry Ramp

Portable aluminum, for thresholds up to 6 1/4" high







## **Vehicle Lifts**

We believe mobility challenges shouldn't keep anyone from enjoying the world beyond their front doors. Vehicle lifts allow mobility device users to fully experience life the way they want by empowering them to go wherever the road may be calling them. No matter the vehicle, NSM offers powerful lifts ranging from economical to high-tech options to suit each person's needs.



### A. Chariot

Exterior lift for sedans stays in-line with your vehicle

### B. Big Lifter

Economical, lifts device into vehicle automatically but requires manual rotation/guiding











### C. Joey

Designed for minivans and full-sized vans

### D. Curb Sider

Compact; lifts, rotates and stows device in vehicle automatically

### E. Hybrid

Most compact hybrid lift; ideal for minivans, SUVs and smaller crossovers

### F. Back Saver

Versatile hitch-mounted lift for manual folding wheelchairs





# **G. Space Saver**Designed for smaller vehicle trunks, requires manual rotation

### H. Outsider Light, low-profile hitch-mounted scooter lift

I. Lifter
Simple operation,
efficient storage,
easily installed





## **In-Home Lifts**

In-home lifts allow you to more easily accomplish day-to-day tasks like transferring from bed to a mobility device especially where space is limited, so you can move around your home more freely without worrying about risking injury. Fro