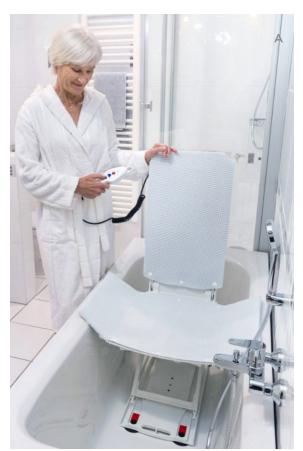

aneuvered in narrow spaces



















### D. Floor Lift

Portable, self-contained alternative to ceiling lift

### E. Orbit Patient Lift

Articulating arm and pivoting stanchion, ideal in tight spaces

### F. FST300

Most affordable freestanding track system, assembled in minutes

### G. Post Tier System

Three customizable freestanding options

### H. Patient Sling

Versatile application, design varies depending on usage

#### I. Pressure Fit Lift

Innovative style of lift that does not require permanent installation

### J. Sequoia

Easily assembled freestanding track system, adjustable frame



## **Other Aids**

No matter the accessibility need, NSM has a product that can help. You deserve to feel safe and live confidently regardless of any mobility challenges that may arise.



## BATH SAFETY

We know day-to-day tasks like bathing can become cumbersome with mobility challenges, but we believe it shouldn't have to be. Explore our solutions below to see how simple overcoming these barriers can be.







### A. Orca Bath Lift

Battery-powered; easy to use hand control

### B. Safeway Step

Economical walk-in tub and tub door

### C. Barrier-Free Shower

Eliminates curb or threshold of walk-in shower

#### D. Grab Bars

Professionally installed using strong and reliable fasteners

#### E. Tilt Incline Toilet Lift

Provides independence, comfort and safety

### F. Nuprodx Sliding Bathtub

Commode chair and tub access slider system (6000 models include in-home mobility chair)

### G. Nuprodx Shower Chair

Ergonomic design, elongated track to slide over tub or toilet