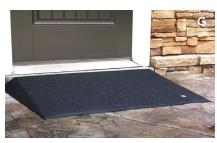

### G. Angled Entry Mat

Indoor or outdoor use, rubber can be trimmed or notched to fit