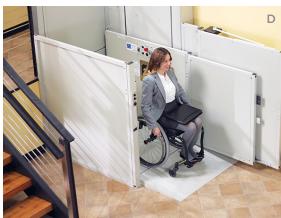

## WHEELCHAIR PLATFORM LIFTS

Wheelchair users don't have to sacrifice fully enjoying their home, even if a stairlift isn't ideal for their needs. Platform lifts allow users to simply access upper levels of their homes without having to transfer from their wheelchairs, providing a safe, economical and space-effective solution to a wide variety of access challenges.

### D. VPL 3300

Compact design; ideal for schools, churches and businesses

### E. Residential Vertical Platform

Customizable, simple to operate, variety of residential uses