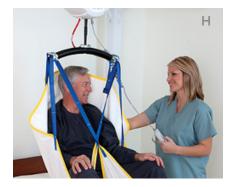

tation

### H. Outsider Light, low-profile hitch-mounted scooter lift

I. Lifter
Simple operation,
efficient storage,
easily installed





## **In-Home Lifts**

In-home lifts allow you to more easily accomplish day-to-day tasks like transferring from bed to a mobility device especially where space is limited, so you can move around your home more freely without worrying about risking injury. From freestanding to mounted lifts, portable units to slings, NSM lifts can help you live independently every day.

### A. Prism Portable Ceiling Lift

Affordable, light, compact design compatible with existing track systems

### B. Molift Raiser

Compact, portable platform for caregiver-assisted standing

### C. Molift Smart 150

Portable, lightweight, easily maneuvered in narrow spaces



















### D. Floor Lift

Portable, self-contained alternative to ceiling lift

### E. Orbit Patient Lift

Articulating arm and pivoting stanchion, ideal in tight spaces

### F. FST300

Most affordable freestanding track system, assembled in minutes

### G. Post Tier System

Three customizable freestanding options

### H. Patient Sling

Versatile application, design varies depending on usage

#### I. Pressure Fit Lift

Innovative style of lift that does not require permanent installation

### J. Sequoia

Easily assembled freestanding track system, adjustable frame



## **Other Aids**

No matter the accessibility need, NSM has a product that can help. You deserve to feel safe and live confidently regardless of any mobility challenges that may arise.



## BATH SAFETY

We know day-to-day tas