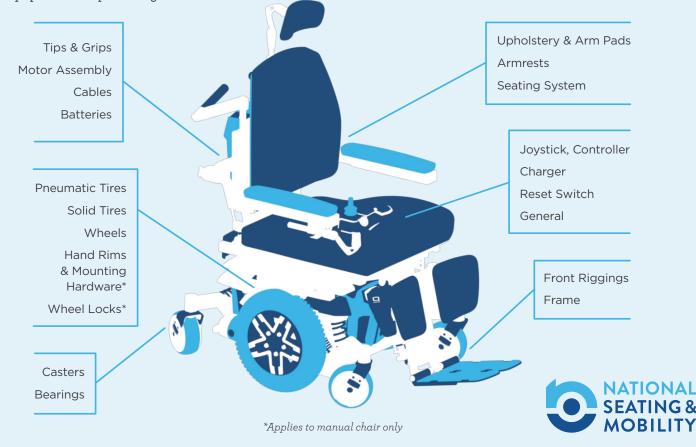

### **MULTI-POINT EQUIPMENT INSPECTION**

During every in-person and remote evaluation, we provide a multi-point inspection for each piece of equipment because each component plays a vital role in the comfort and safety of our clients. Preventative maintenance is the key to keeping all equipment in top working order.