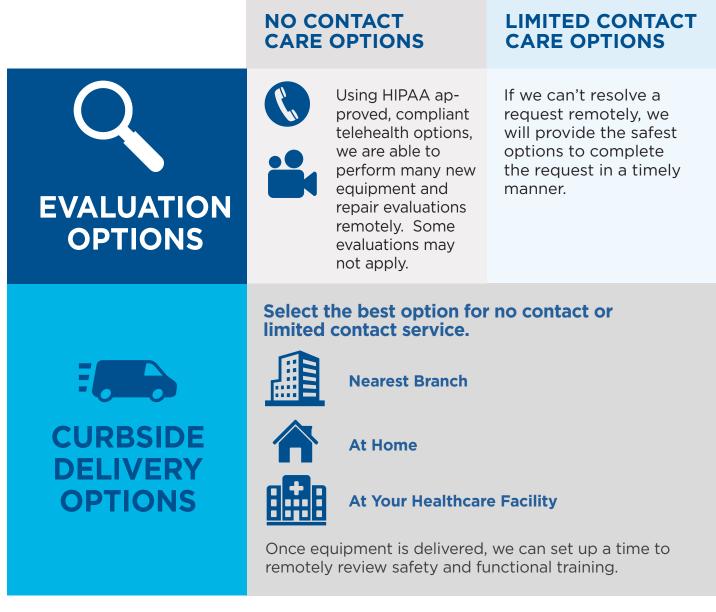

## EVALUATION & DELIVERY OPTIONS TO KEEP YOU MOVING.

Implemented no contact and limited contact evaluation and delivery options. See below for more information.

To get started, visit nsm-seating.com to find a location near you.

nsm-seating.com 🖪 🗹 🛅 💿